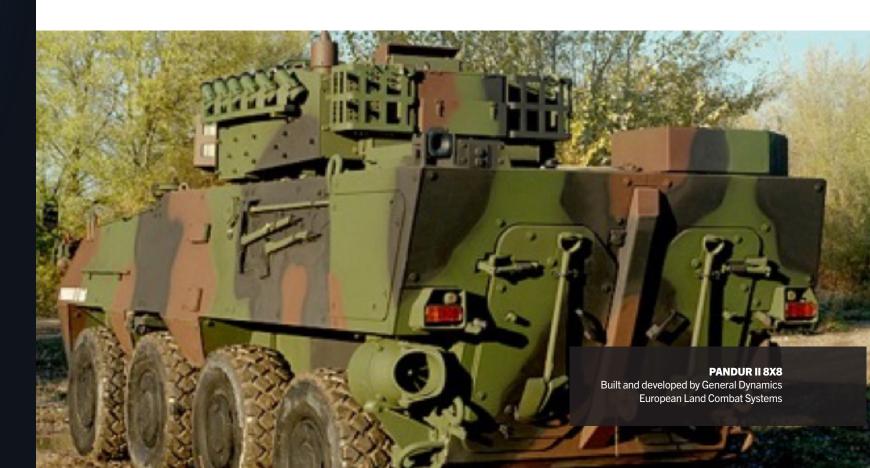

HIGH-THRUST FOR AMPHIBIOUS VEHICLES

**MAX KW** мах внр

50kW - 150kW 67 BHP - 204 BHP Pump casing is constructed from marine grade aluminum

#### SUPERIOR THRUST

MJP PodJet offers superior thrust and excellent swimming capabilities for amphibious vehicles.