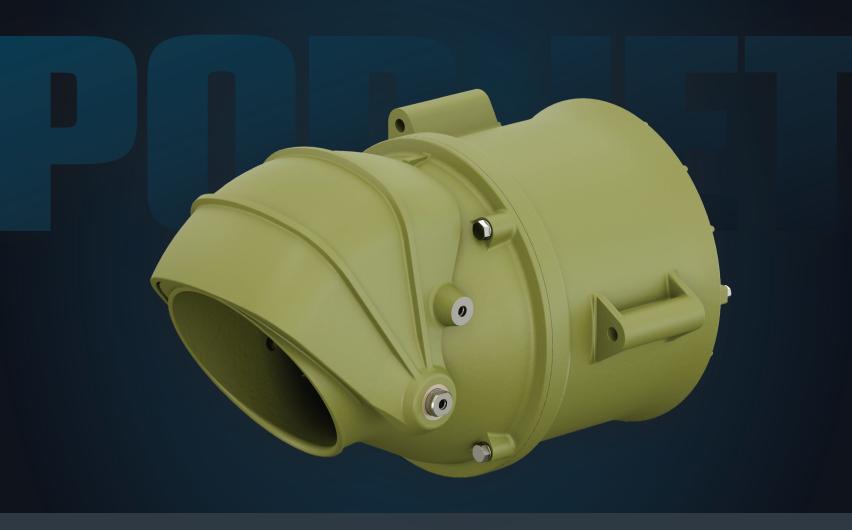

# **PODJET**

#### SUPERIOR THRUST

MJP PodJet offers superior thrust and excellent swimming capabilities for amphibious vehicles.

### HIGH QUALITY MATERIALS

Constructed from the highest marine grade aluminum for superior performance and durability.