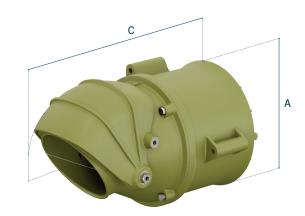

## **SPECIFICATIONS**

FOR AMPHIBIOUS VEHICLES

| SIZE | KW    | WEIGHT | A     | В       | С     | D     |
|------|-------|--------|-------|---------|-------|-------|
| 250  | 50kW  | 25kg   | 324mm | 74mm    | 520mm | 200mm |
| 330  | 90kW  | 43kg   | 370mm | 102.5mm | 688mm | 216mm |
| 440  | 150kW | 105kg  | 570mm | 152mm   | 957mm | 295mm |