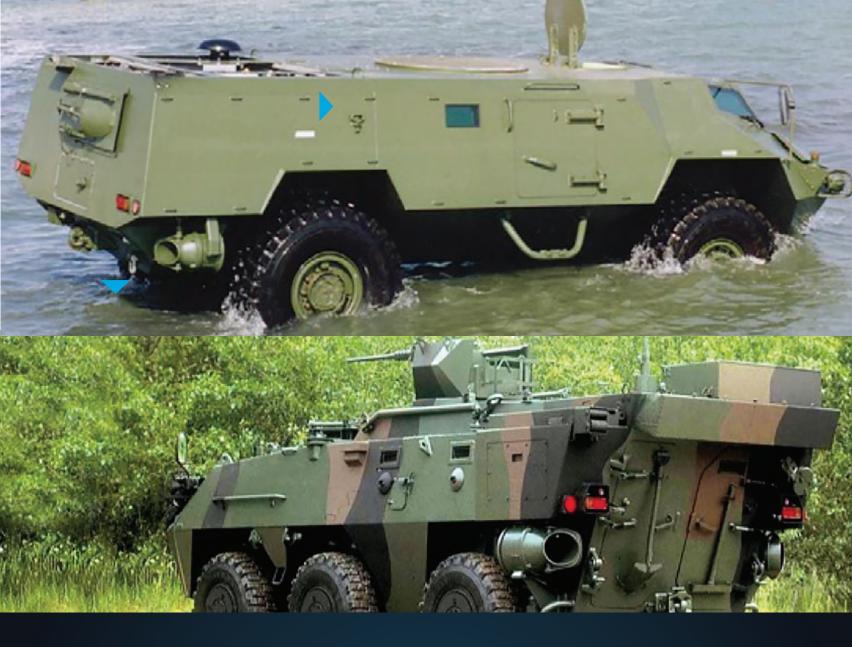

#### SUPERIOR THRUST

MJP PodJet offers superior thrust and excellent swimming capabilities for amphibious vehicles.

## **EXCEPTIONAL MANEUVERABILITY**

MJP PodJet features exceptional maneuverability, can hold station in currents, and offers steering when reversing in water.