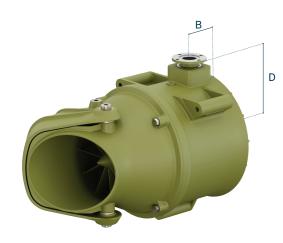

## **SPECIFICATIONS**

FOR AMPHIBIOUS VEHICLES

| SIZE | KW    | WEIGHT | A     | В       | С     | D     |
|------|-------|--------|-------|---------|-------|-------|
| 250  | 50kW  | 25kg   | 324mm | 74mm    | 520mm | 200mm |
| 330  | 90kW  | 43kg   | 370mm | 102.5mm | 688mm | 216mm |
| 440  | 150kW | 105kg  | 570mm | 152mm   | 957mm | 295mm |