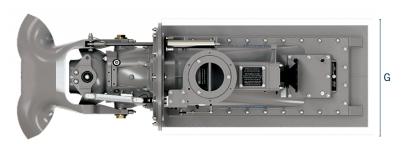

### **SPECIFICATIONS**

#### FOR VESSELS 8M-17M

- Commercial Fishing Vessels
- Military & Governmental Craft
- Commercial Work Boats
- Crew Transfer Vessels

| MODEL  | STEERABLE | BOOSTER | INTAKE | KW  | A   | В   | С   | D*  | E*   | F*   | G   | н   |
|--------|-----------|---------|--------|-----|-----|-----|-----|-----|------|------|-----|-----|
| 305    | 214 kg    | 165 kg  | 54 L   | 336 | 691 | 777 | 612 | 265 | 750  | 1140 | 560 | 624 |
| 305 HT | 227 kg    | 171 kg  | 66 L   | 298 | 697 | 777 | 611 | 265 | 749  | 1140 | 600 | 622 |
| 340    | 263 kg    | 209 kg  | 77 L   | 448 | 746 | 777 | 670 | 300 | 848  | 1308 | 598 | 656 |
| 340 HT | 294 kg    | 205 kg  | 83 L   | 410 | 823 | 804 | 672 | 290 | 817  | 1140 | 600 | 804 |
| 377    | 398 kg    | 303 kg  | 106 L  | 597 | 806 | 804 | 765 | 330 | 1142 | 1443 | 636 | 830 |
| 410    | 486 kg    | 392 kg  | 139 L  | 746 | 809 | 900 | 795 | 360 | 1240 | 1586 | 674 | 868 |

Specifications are in millimeters (mm)