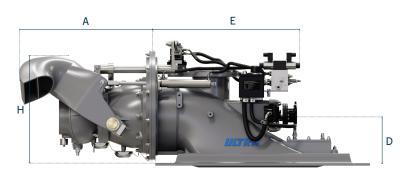

### **SPECIFICATIONS**

#### FOR VESSELS 8M-17M

- Commercial Fishing Vessels
- Military & Governmental Craft
- Commercial Work Boats
- Crew Transfer Vessels

| MODEL  | STEERABLE | BOOSTER | INTAKE | KW  | A   | В   | С   | D*  | E*   | F*   | G   | н   |
|--------|-----------|---------|--------|-----|-----|-----|-----|-----|------|------|-----|-----|
| 305    | 214 kg    | 165 kg  | 54 L   | 336 | 691 | 777 | 612 | 265 | 750  | 1140 | 560 | 624 |
| 305 HT | 227 kg    | 171 kg  | 66 L   | 298 | 697 | 777 | 611 | 265 | 749  | 1140 | 600 | 622 |
| 340    | 263 kg    | 209 kg  | 77 L   | 448 | 746 | 777 | 670 | 300 | 848  | 1308 | 598 | 656 |
| 340 HT | 294 kg    | 205 kg  | 83 L   | 410 | 823 | 804 | 672 | 290 | 817  | 1140 | 600 | 804 |
| 377    | 398 kg    | 303 kg  | 106 L  | 597 | 806 | 804 | 765 | 330 | 1142 | 1443 | 636 | 830 |
| 410    | 486 kg    | 392 kg  | 139 L  | 746 | 809 | 900 | 795 | 360 | 1240 | 1586 | 674 | 868 |

Specifications are in millimeters (mm)