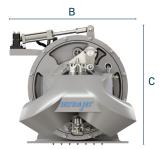

### **SPECIFICATIONS**

#### FOR VESSELS 8M-17M

- Commercial Fishing Vessels
- Military & Governmental Craft
- Commercial Work Boats
- Crew Transfer Vessels

| MODEL  | STEERABLE | BOOSTER | INTAKE | KW  | A   | В   | С   | D*  | E*   | F*   | G   | н   |
|--------|-----------|---------|--------|-----|-----|-----|-----|-----|------|------|-----|-----|
| 305    | 214 kg    | 165 kg  | 54 L   | 336 | 691 | 777 | 612 | 265 | 750  | 1140 | 560 | 624 |
| 305 HT | 227 kg    | 171 kg  | 66 L   | 298 | 697 | 777 | 611 | 265 | 749  | 1140 | 600 | 622 |
| 340    | 263 kg    | 209 kg  | 77 L   | 448 | 746 | 777 | 670 | 300 | 848  | 1308 | 598 | 656 |
| 340 HT | 294 kg    | 205 kg  | 83 L   | 410 | 823 | 804 | 672 | 290 | 817  | 1140 | 600 | 804 |
| 377    | 398 kg    | 303 kg  | 106 L  | 597 | 806 | 804 | 765 | 330 | 1142 | 1443 | 636 | 830 |
| 410    | 486 kg    | 392 kg  | 139 L  | 746 | 809 | 900 | 795 | 360 | 1240 | 1586 | 674 | 868 |

Specifications are in millimeters (mm)