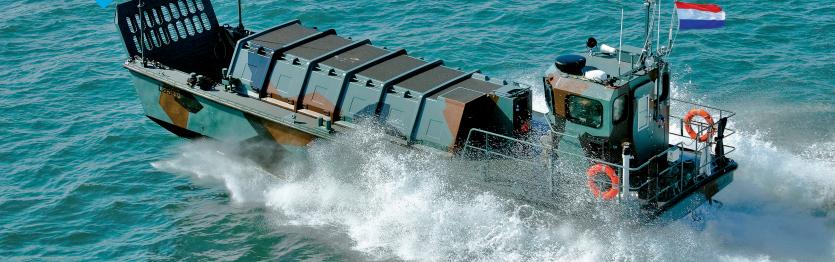

#### **DUTCH NAVY LANDING CRAFT**

Built by Visser Den Helder a member of the Damen Shipyards group for the Royal Dutch Navy. This 16m aluminum landing craft is powered by Volvo Penta D9-575 and dual MJP 410 UltraJets, capable of 32 knots top speed.