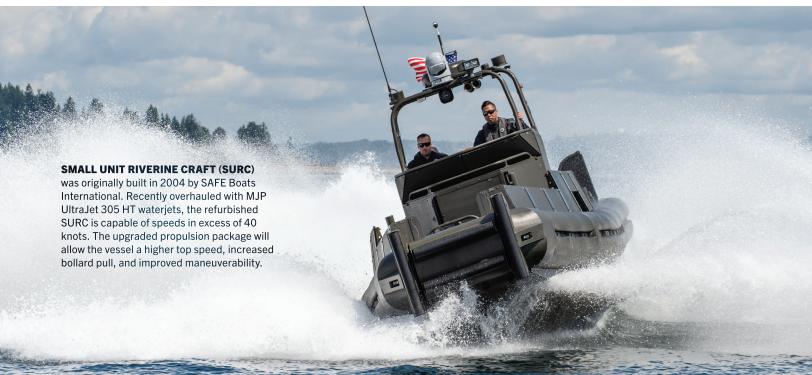

#### LONG RANGE INTERCEPTOR (LRI-II)

built by Metal Craft Marine for the United States Coast Guard is an 11-meter interceptor vessel used in drug interdiction and USA homeland security applications. Featuring MJP 305 UltraJet and capable of 45 knots top speed.