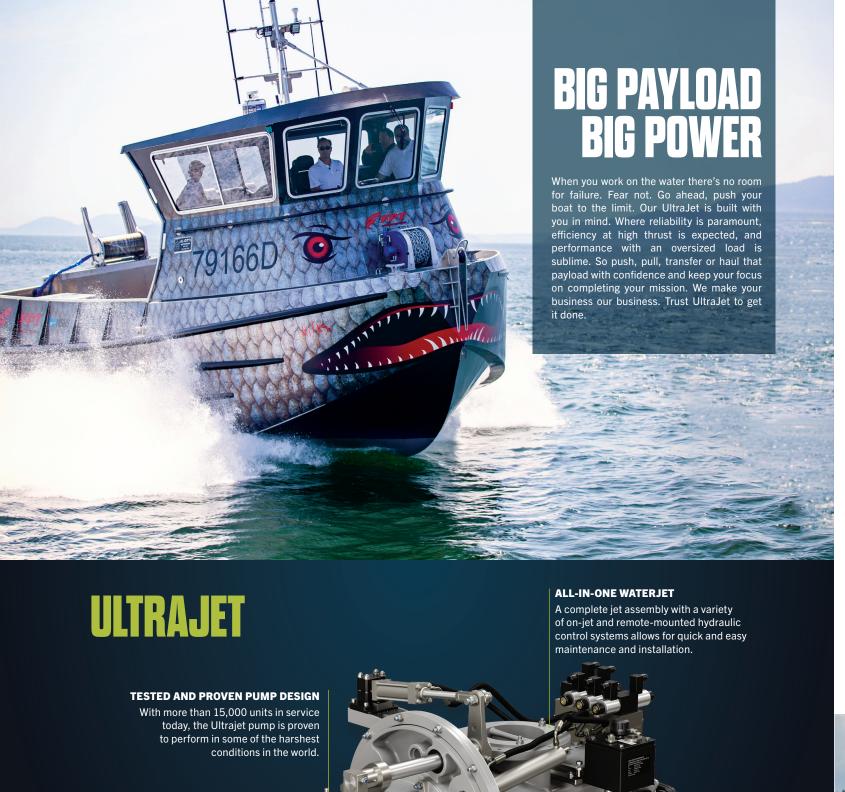

## ULTRAJET

HIGH THRUST AXIAL FLOW ALUMINUM WATERJET

MAX KW MAX BHP 261 kW-746 kW

261 kW-746 kW 350 BHP-1000 BHP **MATERIALS** 

Body Aluminum Pump Unit Aluminum Intake Aluminum **FOR VESSELS** 

HIGH THRUST INTAKE
Optimized for high-thrust and maximum bollard pull.