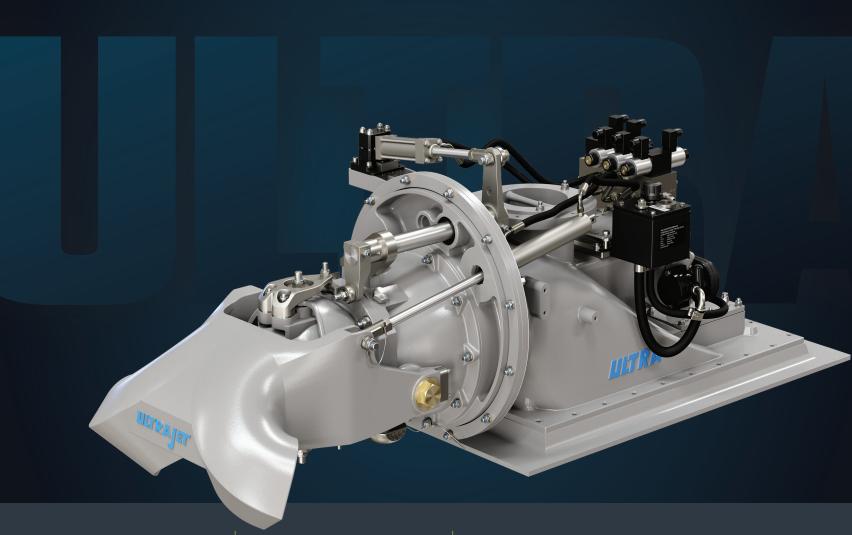

## ULTRAJET

HIGH THRUST AXIAL FLOW ALUMINUM WATERJET

MAX KW MAX BHP 261 kW-746 kW

261 kW-746 kW 350 BHP-1000 BHP **MATERIALS** 

Body Aluminum Pump Unit Aluminum Intake Aluminum **FOR VESSELS** 

HIGH THRUST INTAKE
Optimized for high-thrust and maximum bollard pull.

### **SPECIFICATIONS**